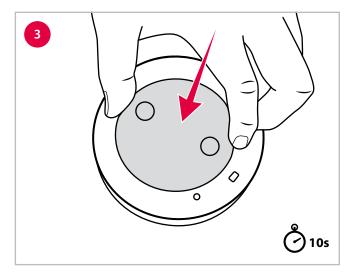

## Installation procedure

- 1 Remove the protective film from the non-magnetic plate.
- 2 Mount the plate on the ceiling and hold for 10 s.
- **3** Remove the protective film from the magnetic plate and attach it to the smoke alarm. Hold for 10 s.
- 4 Place the smoke alarm on the ceiling plate.