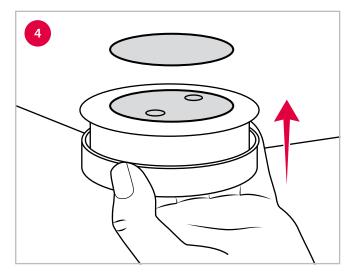

## Installation procedure

- 1 Remove the protective film from the non-magnetic plate.
- 2 Mount the plate on the ceiling and hold for 10 s.
- **3** Remove the protective film from the magnetic plate and attach it to the smoke alarm. Hold for 10 s.
- 4 Place the smoke alarm on the ceiling plate.