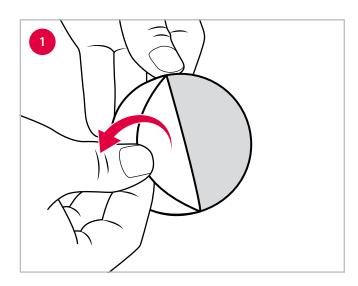

## Installation procedure

- 1 Remove the protective film from the non-magnetic plate.
- 2 Mount the plate on the ceiling and hold for 10 s.
- **3** Remove the protective film from the magnetic plate and attach it to the smoke alarm. Hold for 10 s.
- 4 Place the smoke alarm on the ceiling plate.