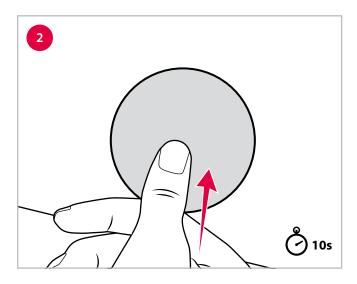

## Installation procedure

- 1 Remove the protective film from the non-magnetic plate.
- 2 Mount the plate on the ceiling and hold for 10 s.
- **3** Remove the protective film from the magnetic plate and attach it to the smoke alarm. Hold for 10 s.
- 4 Place the smoke alarm on the ceiling plate.