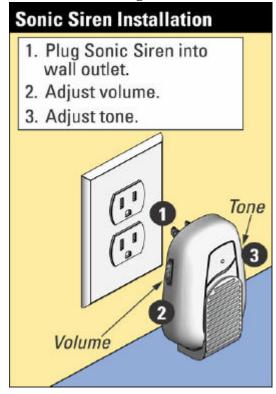

#### INSTALLATION

- 1. Plug the RH100 Remote Horn into any standard electrical outlet.
- 2. Select the volume level that you prefer with the adjustment wheel on the left side of the unit.
- 3. Select the tone level that works best with your hearing with the adjustment wheel on the right side of the unit.