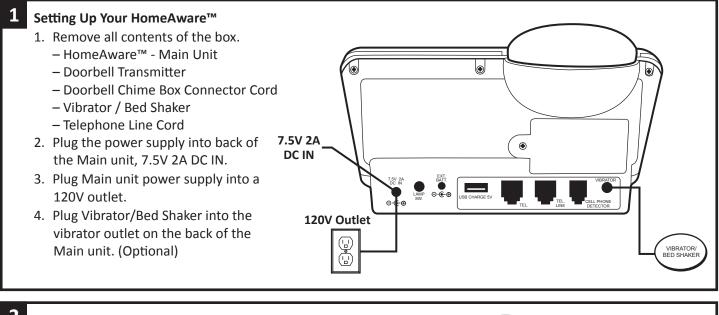

Complete Home Alerting Solution

# HA360MK

### Quick Reference and Installation Guide