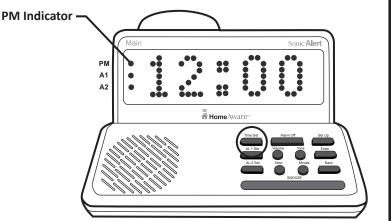

### 2 Setting Time of Day

- 1. Press the **Time Set** button. Blinking red dots will show on the display.
- 2. Press the **Hour** and **Minutes** buttons up or down to set desired time. When setting the time make sure the PM indicator light reflects the correct time.
- 3. Press the **Enter** button to complete.