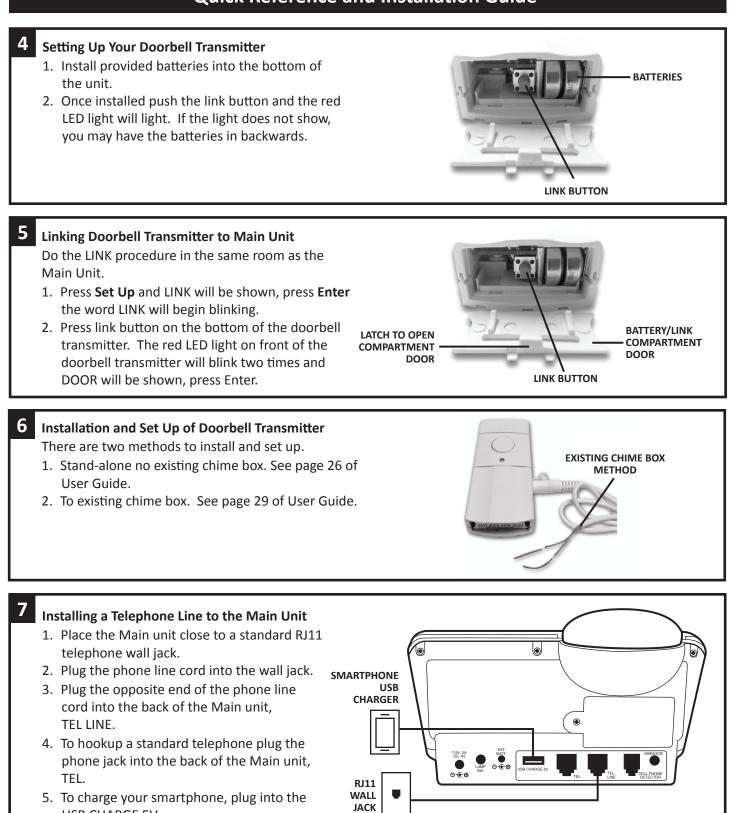

#### **Complete Home Alerting Solution**

**USB CHARGE 5V.** 

## HA360MK Quick Reference and Installation Guide