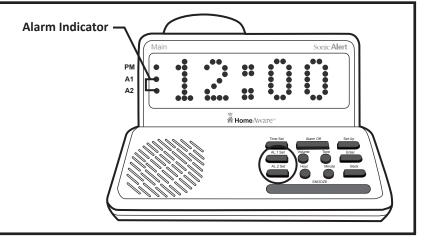

#### 3 Setting Alarm 1

- 1. Press and hold **AL.1 Set** button. Blinking red dots will show on the display.
- 2. Press the **Hour** and **Minute** buttons up or down to set desired alarm time.
- 3. Press the **Enter** button when done to complete. A red LED Alarm indicator light will appear on the display's left side indicating alarm 1 is now set.
- 4. Repeat for AL.2.