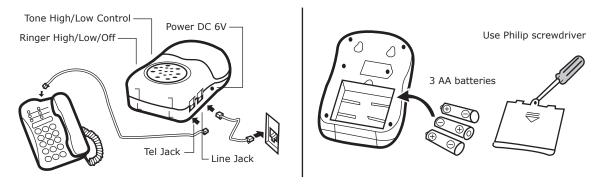

## **INSTALLATION**

- 1. Connect the telephone line to telephone line jack. Connect telephone set to telephone jack.
- 2. Install 3 AA batteries.
- 3. Plug the AC adaptor cord to the power jack. Plug the AC adaptor to an AC outlet. The AC adaptor output is 6V/1000MA.
- 4. Adjust the volume of the ringer to your comfort level by sliding the ringer High/Low/Off switch.
- 5. Change ringer tone to high or low.