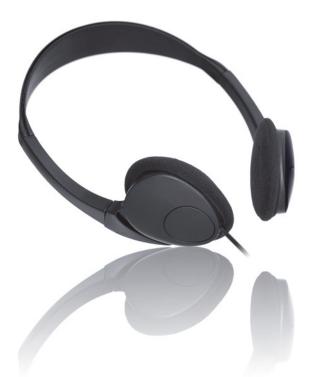

## Bellman<sup>®</sup> Audio Headphones BE9122

## For easy handling

Robust and foldable headphones

The Bellman<sup>®</sup> Audio Head Phones offers stereo sound and high sensitivity in a robust and attractive design. The head phones are specially selected to deliver the very best feedback reduction.

Features semi closed drivers that reduce sound leakage and single side cord for convenient use. Foldable for maximum portability.